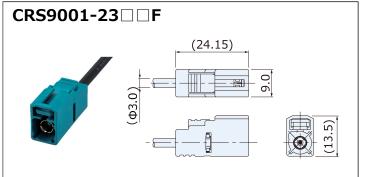

ng structure
- Key codes are available in different colors for different connection
- Complies with ISO20860-1,ISO20860-2,DIN72594-1,DIN72594-2,SAE/USCAR-17, and SAE/USCAR-18
- Waterproof type is also available (mating waterproof of IPX7)
- Nominal Impedance: 50Ω
- Operating Temperature Range: -40°C to +105°C
- $\Box$  : Part no. differs by key codes and color codes. Please contact us for more information.

#### Plug for PCB · Single · Flow · DIP



#### Plug for PCB · Single · Reflow · DIP



#### Cable Plug · Single



Cable Plug · Single

Waterproof



#### Plug for PCB $\cdot$ Single $\cdot$ Reflow $\cdot$ SMT



#### Plug for PCB · Single · Reflow · SMT



Cable Plug · Single





# **RF Coaxial Connectors**

# **Coaxial FAKRA Connectors VC-2 Series**

#### Cable Jack $\cdot$ Single



Cable Jack  $\cdot$  Single

Waterproof