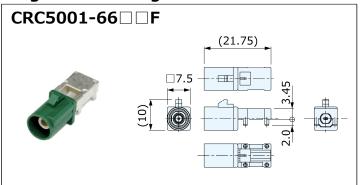

# **RF Coaxial Connectors**

### **Coaxial FAKRA Connectors VC-2 Series**

- Push-on mold locking structure
- Key codes are available in different colors for different connection
- Complies with ISO20860-1,ISO20860-2,DIN72594-1,DIN72594-2,SAE/USCAR-17, and SAE/USCAR-18
- Waterproof type is also available (mating waterproof of IPX7)
- Nominal Impedance: 50Ω
- Operating Temperature Range: -40°C to +105°C
- $\Box$  : Part no. differs by key codes and color codes. Please contact us for more information.

#### Plug for PCB · Single · Flow · DIP



#### Plug for PCB · Single · Reflow · DIP



#### Cable Plug · Single



Cable Plug · Single

Waterproof



#### Plug for PCB $\cdot$ Single $\cdot$ Reflow $\cdot$ SMT



#### Plug for PCB · Single · Reflow · SMT



Cable Plug · Single





# **RF Coaxial Connectors**

# **Coaxial FAKRA Connectors VC-2 Series**

#### Cable Jack $\cdot$ Single



Cable Jack  $\cdot$  Single

Waterproof