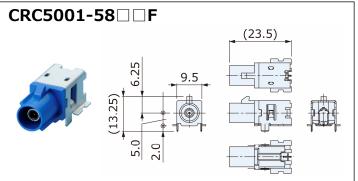

# **RF Coaxial Connectors**

### **Coaxial FAKRA Connectors VC-2 Series**

- Push-on mold locking structure
- Key codes are available in different colors for different connection
- Complies with ISO20860-1,ISO20860-2,DIN72594-1,DIN72594-2,SAE/USCAR-17, and SAE/USCAR-18
- Waterproof type is also available (mating waterproof of IPX7)
- Nominal Impedance: 50Ω
- Operating Temperature Range: -40°C to +105°C
- $\Box$  : Part no. differs by key codes and color codes. Please contact us for more information.

#### Plug for PCB · Single · Flow · DIP



#### Plug for PCB · Single · Reflow · DIP



#### Cable Plug · Single



Cable Plug · Single

Waterproof



#### Plug for PCB $\cdot$ Single $\cdot$ Reflow $\cdot$ SMT



#### Plug for PCB · Single · Reflow · SMT



Cable Plug · Single





# **RF Coaxial Connectors**

# **Coaxial FAKRA Connectors VC-2 Series**

#### Cable Jack $\cdot$ Single



Cable Jack  $\cdot$  Single

Waterproof