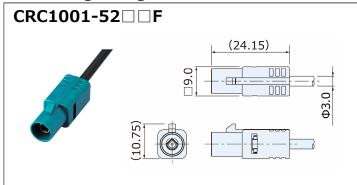

# **RF Coaxial Connectors**

### **Coaxial FAKRA Connectors VC-2 Series**

- Push-on mold locking structure
- Key codes are available in different colors for different connection
- Complies with ISO20860-1,ISO20860-2,DIN72594-1,DIN72594-2,SAE/USCAR-17, and SAE/USCAR-18
- Waterproof type is also available (mating waterproof of IPX7)
- Nominal Impedance: 50Ω
- Operating Temperature Range: -40°C to +105°C
- $\Box$  : Part no. differs by key codes and color codes. Please contact us for more information.

#### Plug for PCB · Single · Flow · DIP



#### Plug for PCB · Single · Reflow · DIP



#### Cable Plug · Single



Cable Plug · Single

Waterproof



#### Plug for PCB $\cdot$ Single $\cdot$ Reflow $\cdot$ SMT



#### Plug for PCB · Single · Reflow · SMT



Cable Plug · Single





# **RF Coaxial Connectors**

# **Coaxial FAKRA Connectors VC-2 Series**

#### Cable Jack $\cdot$ Single



Cable Jack  $\cdot$  Single

Waterproof