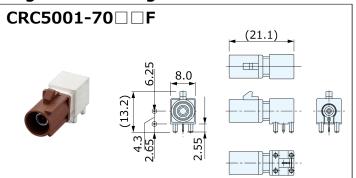

# **RF Coaxial Connectors**

### **Coaxial FAKRA Connectors VC-2 Series**

- Push-on mold locking structure
- Key codes are available in different colors for different connection
- Complies with ISO20860-1,ISO20860-2,DIN72594-1,DIN72594-2,SAE/USCAR-17, and SAE/USCAR-18
- Waterproof type is also available (mating waterproof of IPX7)
- Nominal Impedance: 50Ω
- Operating Temperature Range: -40°C to +105°C
- $\Box$  : Part no. differs by key codes and color codes. Please contact us for more information.

#### Plug for PCB · Single · Flow · DIP



#### Plug for PCB · Single · Reflow · DIP



#### Cable Plug · Single



Cable Plug · Single

Waterproof



#### Plug for PCB $\cdot$ Single $\cdot$ Reflow $\cdot$ SMT



#### Plug for PCB · Single · Reflow · SMT



Cable Plug · Single





# **RF Coaxial Connectors**

# **Coaxial FAKRA Connectors VC-2 Series**

#### Cable Jack $\cdot$ Single



Cable Jack  $\cdot$  Single

Waterproof