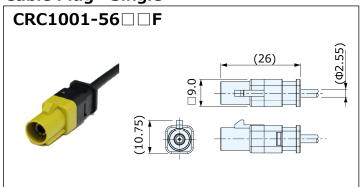

# **RF Coaxial Connectors**

### **Coaxial FAKRA Connectors VC-2 Series**

- Push-on mold locking structure
- Key codes are available in different colors for different connection
- Complies with ISO20860-1,ISO20860-2,DIN72594-1,DIN72594-2,SAE/USCAR-17, and SAE/USCAR-18
- Waterproof type is also available (mating waterproof of IPX7)
- Nominal Impedance: 50Ω
- Operating Temperature Range: -40°C to +105°C
- $\Box$  : Part no. differs by key codes and color codes. Please contact us for more information.

#### Plug for PCB · Single · Flow · DIP



#### Plug for PCB · Single · Reflow · DIP



#### Cable Plug · Single



Cable Plug · Single

Waterproof



#### Plug for PCB $\cdot$ Single $\cdot$ Reflow $\cdot$ SMT



#### Plug for PCB · Single · Reflow · SMT



Cable Plug · Single





# **RF Coaxial Connectors**

# **Coaxial FAKRA Connectors VC-2 Series**

#### Cable Jack $\cdot$ Single



Cable Jack  $\cdot$  Single

Waterproof