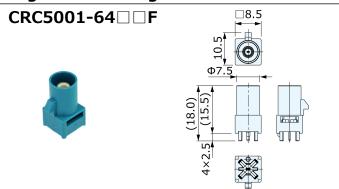

#### Plug for PCB $\cdot$ Single $\cdot$ Reflow $\cdot$ SMT

#### Plug for PCB · Single · Reflow · SMT

Cable Plug · Single