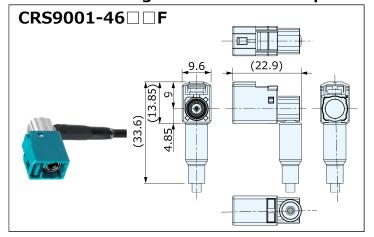

ifferent colors for different connection
- Complies with ISO20860-1,ISO20860-2,DIN72594-1,DIN72594-2,SAE/USCAR-17, and SAE/USCAR-18
- Waterproof type is also available (mating waterproof of IPX7)
- Nominal Impedance: 50Ω
- Operating Temperature Range: -40°C to +105°C
- $\Box$  : Part no. differs by key codes and color codes. Please contact us for more information.

#### Plug for PCB · Single · Flow · DIP



#### Plug for PCB · Single · Reflow · DIP



#### Cable Plug · Single



Cable Plug · Single

Waterproof



#### Plug for PCB $\cdot$ Single $\cdot$ Reflow $\cdot$ SMT



#### Plug for PCB · Single · Reflow · SMT



Cable Plug · Single





# **RF Coaxial Connectors**

# **Coaxial FAKRA Connectors VC-2 Series**

#### Cable Jack $\cdot$ Single



Cable Jack  $\cdot$  Single

Waterproof