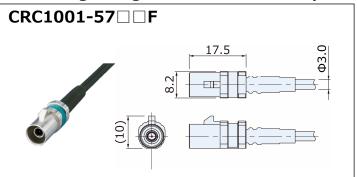

# **RF Coaxial Connectors**

### **Coaxial FAKRA Connectors VC-2 Series**

- Push-on mold locking structure
- Key codes are available in different colors for different connection
- Complies with ISO20860-1,ISO20860-2,DIN72594-1,DIN72594-2,SAE/USCAR-17, and SAE/USCAR-18
- Waterproof type is also available (mating waterproof of IPX7)
- Nominal Impedance: 50Ω
- Operating Temperature Range: -40°C to +105°C
- $\Box$  : Part no. differs by key codes and color codes. Please contact us for more information.

#### Plug for PCB · Single · Flow · DIP



#### Plug for PCB · Single · Reflow · DIP



#### Cable Plug · Single



Cable Plug · Single

Waterproof



#### Plug for PCB $\cdot$ Single $\cdot$ Reflow $\cdot$ SMT



#### Plug for PCB · Single · Reflow · SMT



Cable Plug · Single





# **RF Coaxial Connectors**

# **Coaxial FAKRA Connectors VC-2 Series**

#### Cable Jack $\cdot$ Single



Cable Jack  $\cdot$  Single

Waterproof