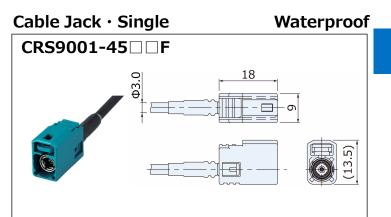

ferent colors for different connection
- Complies with ISO20860-1,ISO20860-2,DIN72594-1,DIN72594-2,SAE/USCAR-17, and SAE/USCAR-18
- Waterproof type is also available (mating waterproof of IPX7)
- Nominal Impedance: 50Ω
- Operating Temperature Range: -40°C to +105°C
- $\Box$  : Part no. differs by key codes and color codes. Please contact us for more information.

#### Plug for PCB · Single · Flow · DIP



#### Plug for PCB · Single · Reflow · DIP



#### Cable Plug · Single



Cable Plug · Single

Waterproof



#### Plug for PCB $\cdot$ Single $\cdot$ Reflow $\cdot$ SMT



#### Plug for PCB · Single · Reflow · SMT



Cable Plug · Single





# **RF Coaxial Connectors**

# **Coaxial FAKRA Connectors VC-2 Series**

#### Cable Jack $\cdot$ Single



Cable Jack  $\cdot$  Single

Waterproof