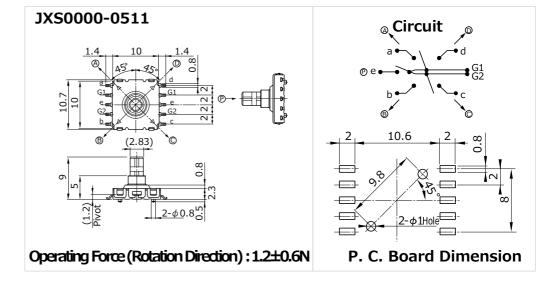

## Specification

- External Dimension
- Rating

- :10.7 X 10.0 X 9.0mm :20mA, 12V DC
- Circuit :Lever SP4T Push SPST
- Operating Life :50,000 cycles
- Operating Force
- :Rotation :It depends on the part No., Push :3N :Rotation :4+3/-2, Push:0.15mm