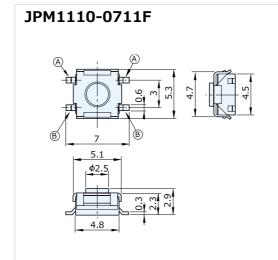

### Specification

External Dimension :5.3 X 5.1 X 2.9mm
Rating :10mA, 12V DC

Circuit :SPST

• Operating Life :100,000 cycles

Operating Force :1.2NTravel :0.2mm

2,500 pcs/reel

P. C. Board Dimension

2,500 pcs/reel