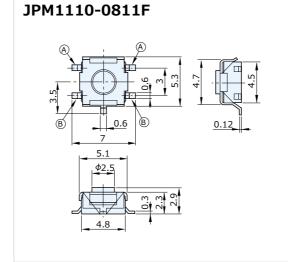

### Specification

External Dimension :5.3 X 5.1 X 2.9mm
Rating :10mA, 12V DC

Circuit :SPST

• Operating Life :100,000 cycles

Operating Force :1.2NTravel :0.2mm

2,500 pcs/reel

P. C. Board Dimension

2,500 pcs/reel