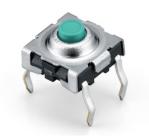

## **Push Switches**

## JPM (SMD) :MT Switches (SMD)

#### Features

- 1. The MT switches are small and low-profiled and most suitable for high-density mounting.
- 2. Model with earth terminal is also available for static chargesprotection.

### Specification

External Dimension :6.0 X 6.0 X 5.0mmRating :50mA, 12V DC

Circuit :SPST

• Operating Life :100,000 cycles

Operating Force :1.4NTravel :0.25mm

1,500 pcs/reel

1,500 pcs/reel