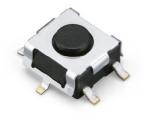

# JPM (SMD) Series :MT Switches (SMD)

#### ■ Features

- 1. The MT switches are small and low-profiled and most suitable for high-density mounting.
- 2. Model with earth terminal is also available for static chargesprotection.

### Specification

External Dimension :5.3 X 5.1 X 2.9mm
Rating :10mA, 12V DC

Circuit :SPST

• Operating Life :100,000 cycles

Operating Force :1.2NTravel :0.2mm

2,500 pcs/reel

P. C. Board Dimension

2,500 pcs/reel