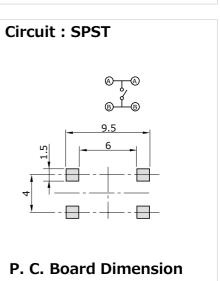

### Specification

External Dimension :6.4 X 6.2 X 4.3mmRating :50mA, 12V DC

Circuit :SPST

• Operating Life :300,000 cycles

Operating Force :1.57NTravel :0.3mm

Discrete Type

P. C. Board Dimension

SMD Type 1,500 pcs/reel