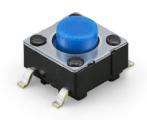

### Specification

External Dimension :6.0 X 6.0 X 5.0mmRating :50mA, 12V DC

Circuit :SPST

• Operating Life :100,000 cycles

Operating Force :1.4NTravel :0.25mm

1,500 pcs/reel

1,500 pcs/reel