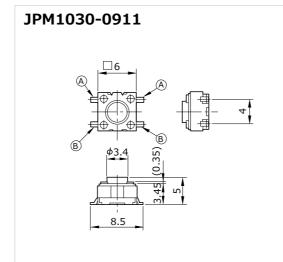

### Specification

External Dimension :5.3 X 5.1 X 2.9mm
Rating :10mA, 12V DC

Circuit :SPST

• Operating Life :100,000 cycles

Operating Force :1.2NTravel :0.2mm

2,500 pcs/reel

P. C. Board Dimension

2,500 pcs/reel