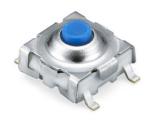

# JPM (SMD) Series :MT Switches (SMD)

#### ■ Features

- 1. The MT switches are small and low-profiled and most suitable for high-density mounting.
- 2. Model with earth terminal is also available for static chargesprotection.

### Specification

External Dimension :5.3 X 5.1 X 2.9mm
Rating :10mA, 12V DC

Circuit :SPST

• Operating Life :100,000 cycles

Operating Force :1.2NTravel :0.2mm

2,500 pcs/reel

P. C. Board Dimension

2,500 pcs/reel