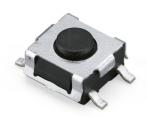

## JPM (SMD) :MT Switches (SMD)

#### Features

- 1. The MT switches are small and low-profiled and most suitable for high-density mounting.
- 2. Model with earth terminal is also available for static chargesprotection.

### Specification

External Dimension :6.0 X 6.0 X 5.0mmRating :50mA, 12V DC

Circuit :SPST

• Operating Life :100,000 cycles

Operating Force :1.4NTravel :0.25mm

1,500 pcs/reel

1,500 pcs/reel