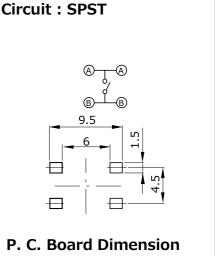

### Specification

External Dimension :6.4 X 6.2 X 4.3mmRating :50mA, 12V DC

Circuit :SPST

• Operating Life :300,000 cycles

Operating Force :1.57NTravel :0.3mm

Discrete Type

P. C. Board Dimension

SMD Type 1,500 pcs/reel