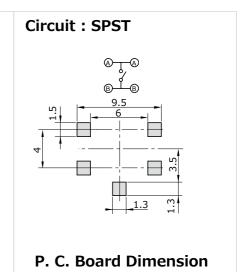

### Specification

External Dimension :6.4 X 6.2 X 4.3mmRating :50mA, 12V DC

Circuit :SPST

• Operating Life :300,000 cycles

Operating Force :1.57NTravel :0.3mm

Discrete Type

P. C. Board Dimension

SMD Type 1,500 pcs/reel