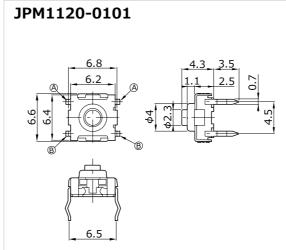

# JPM (SMD) Series :MT Switches (SMD)

#### Features

- 1. The MT switches are small and low-profiled and most suitable for high-density mounting.
- 2. Model with earth terminal is also available for static chargesprotection.

### Specification

External Dimension :6.4 X 6.2 X 4.3mmRating :50mA, 12V DC

Circuit :SPST

• Operating Life :300,000 cycles

Operating Force :1.57NTravel :0.3mm

Discrete Type

P. C. Board Dimension

SMD Type 1,500 pcs/reel