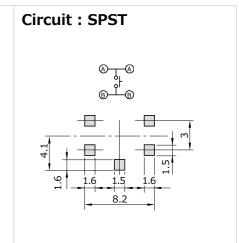

### Specification

External Dimension :5.3 X 5.1 X 2.9mm
Rating :10mA, 12V DC

Circuit :SPST

• Operating Life :100,000 cycles

Operating Force :1.2NTravel :0.2mm

2,500 pcs/reel

P. C. Board Dimension

2,500 pcs/reel