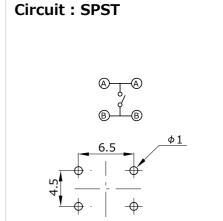

### Specification

External Dimension :6.4 X 6.2 X 4.3mmRating :50mA, 12V DC

Circuit :SPST

• Operating Life :300,000 cycles

Operating Force :1.57NTravel :0.3mm

Discrete Type

P. C. Board Dimension

SMD Type 1,500 pcs/reel