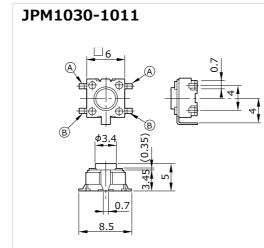

### Specification

External Dimension :6.0 X 6.0 X 5.0mmRating :50mA, 12V DC

Circuit :SPST

• Operating Life :100,000 cycles

Operating Force :1.4NTravel :0.25mm

1,500 pcs/reel

1,500 pcs/reel