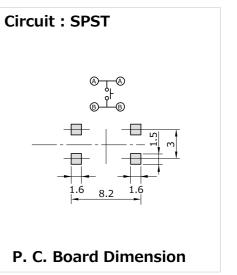

### Specification

External Dimension :5.3 X 5.1 X 2.9mm
Rating :10mA, 12V DC

Circuit :SPST

• Operating Life :100,000 cycles

Operating Force :1.2NTravel :0.2mm

2,500 pcs/reel

P. C. Board Dimension

2,500 pcs/reel