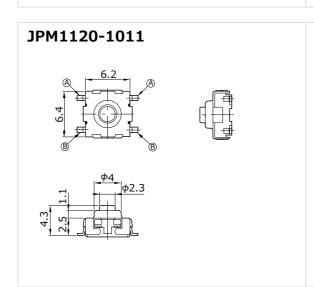

### Specification

External Dimension :6.4 X 6.2 X 4.3mmRating :50mA, 12V DC

Circuit :SPST

• Operating Life :300,000 cycles

Operating Force :1.57NTravel :0.3mm

Discrete Type

P. C. Board Dimension

SMD Type 1,500 pcs/reel