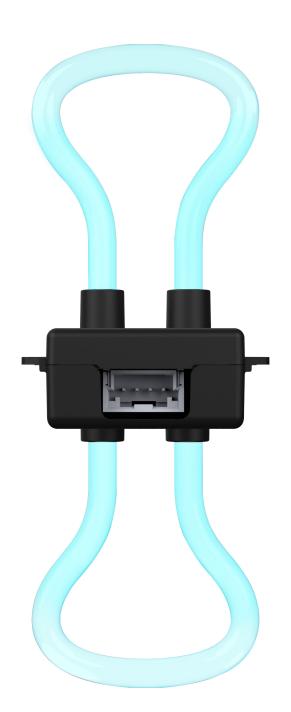

# **SIXI** Customizable Light-pipe Module

### 1- Light Guide

- 1.1- Materials: PMMA
- 1.2- Finish: Polish
- 1.3- Color: Clear

## 2- Top Case

- 2.1- Materials: PA6 (Rigid Plastic)
- 2.2- Finish: Geneal Polish
- 2.3- Color: Process Black

#### 3-PCB

Electronic functions of the device.

#### 4- Housing

- 4.1- Materials: PA6 (Rigid Plastic)
- 4.2- Finish: Geneal Polish
- 4.3- Color: Process Black

#### 5- Light Guide

- 5.1- Materials: PMMA
- 5.2- Finish: Polish
- 5.3- Color: Clear

#### A) Description

Universal module for ambient lighting applications on automotive or home appliances. Multiple lights configurations depending lighting requirement, single or Multiple LED colors, easy to install due to compact size. Adjustable light pipe diameter.

#### B) Mechanical Specifications

IPXX rating upon customer requirement.

Module size: 42 x 35 x 23mm Two LED configuration)

Module size: 49 x 35 x 28mm

(Four LED configuration)

PCB size: 36 x 21 x 1.6mm

(Two LED configuration)

PCB size: 42 x 25 x 1.6mm

(Four LED configuration) Right pipe diameter: Fai 5mm

Right pipe length: 1m (Reference)